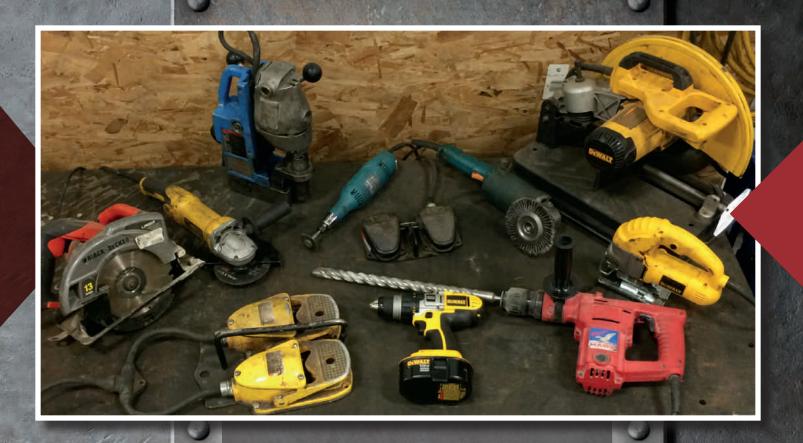

#### **Other Services Provided:**

- Small Tool Repair Overhead Crane Solutions Inc. provides maintenance for a variety of small tools. For example; drills, foot pedals, grinders, mag drills, etc.
- Positioner Repair & Services
- Welding Machine Verification & Calibration
- General Building Maintenance & Electrical Services
- Smoke Extractor Repair