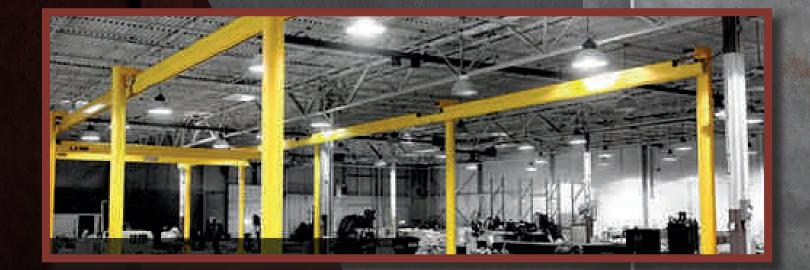

# Workstation Cranes 125 kg to 2,000 kg Hand Push Bridge Cranes

Workstation Bridge Cranes are a specialized type of overhead crane specifically designed for smaller workstation cells with capacities up to 2,000 kg, spans up to 34 feet, runway length unlimited, and floor to ceiling supported. They are typically used in a hand push configuration, but motorization is an available option. Available with manual, electric or air hoists. Very easily installed as a "Do it yourself" project. Professional installation available.