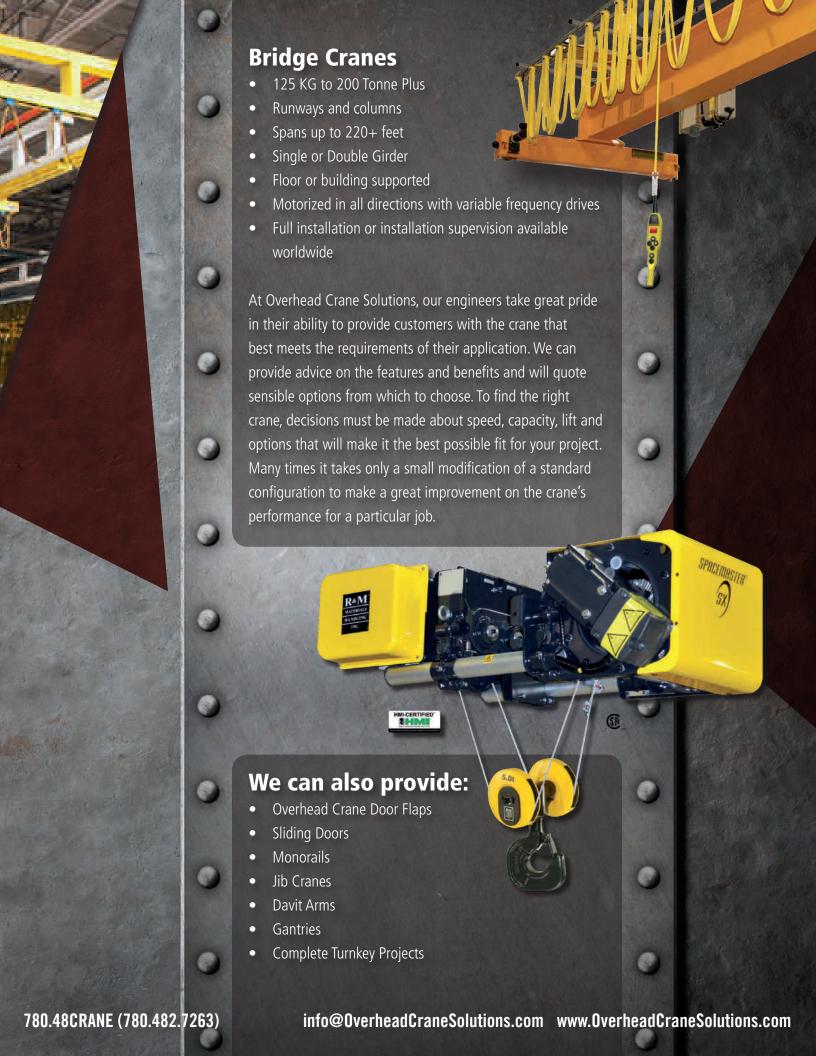

# Workstation Cranes 125 kg to 2,000 kg Hand Push Bridge Cranes

Workstation Bridge Cranes are a specialized type of overhead crane specifically designed for smaller workstation cells with capacities up to 2,000 kg, spans up to 34 feet, runway length unlimited, and floor to ceiling supported. They are typically used in a hand push configuration, but motorization is an available option. Available with manual, electric or air hoists. Very easily installed as a "Do it yourself" project. Professional installation available.