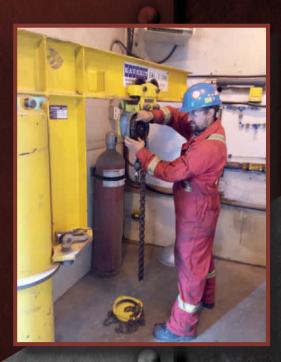

## Chain Falls, Lever Blocks, Tirfors & Rigging

We are fully qualified to service, repair and re-certify your equipment. Upon completion of service or inspection, we will load test the equipment and provide a certificate of performance. When we re-certify your equipment, you can be assured it is safe for operation.

We service all brands of lifting equipment.