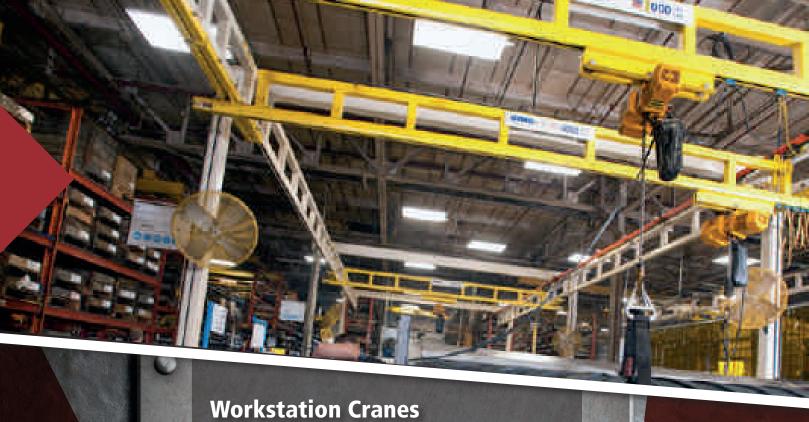

# Workstation Cranes 125 kg to 2,000 kg Hand Push Bridge Cranes

Workstation Bridge Cranes are a specialized type of overhead crane specifically designed for smaller workstation cells with capacities up to 2,000 kg, spans up to 34 feet, runway length unlimited, and floor to ceiling supported. They are typically used in a hand push configuration, but motorization is an available option. Available with manual, electric or air hoists. Very easily installed as a "Do it yourself" project. Professional installation available.