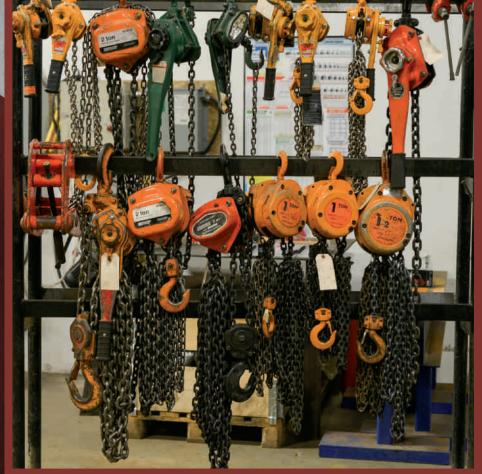

## Chain Falls, Lever Blocks, Tirfors & Rigging

We are fully qualified to service, repair and re-certify your equipment. Upon completion of service or inspection, we will load test the equipment and provide a certificate of performance. When we re-certify your equipment, you can be assured it is safe for operation.

We service all brands of lifting equipment.