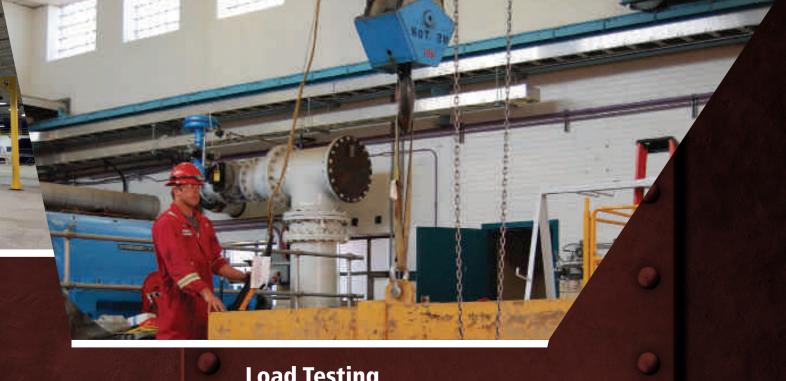

## **Load Testing**

Overhead Crane Solution can provide load testing on new or used equipment with used of certified test weights and rigging. Our calibrated load scales ensure weights of loads are accurate and that all limits and safety devices are functioning properly. You will receive a detailed load test report with all findings and any follow up recommendations.

You can be sure that our load test certificate means that your crane is safe to lift what it is rated for.