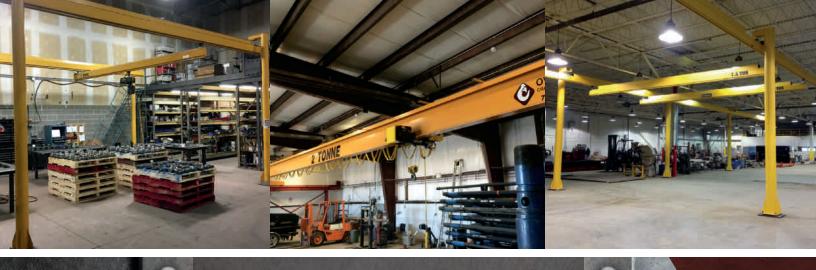

# Workstation Cranes 125 kg to 2,000 kg Hand Push Bridge Cranes

Workstation Bridge Cranes are a specialized type of overhead crane specifically designed for smaller workstation cells with capacities up to 2,000 kg, spans up to 34 feet, runway length unlimited, and floor to ceiling supported. They are typically used in a hand push configuration, but motorization is an available option. Available with manual, electric or air hoists. Very easily installed as a "Do it yourself" project. Professional installation available.